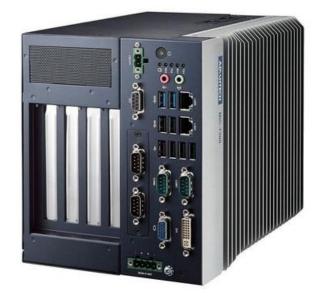

## ADVANTECH MIC MODULAR PC SYSTEMS

Compact modular PCs that support i-module expansion

MIC-7300-S1A1E Modular Compact Fanless PC, Intel Celeron N3350, iModule

- Compact Fanless System
- Intel® Celeron® N3350 to Intel® Xeon®
- iModule compatible
- GPU compatible for deep learning applications
- 9 ~ 36 V DC input power range

## PRODUCT DESCRIPTION

The compact modular MIC series of computers support i-module expansion to satisfy diverse application requirements. The fanless design can be widely deployed for factory and machine automation. Reduced lead time for built to order systems due to the easy configuration system.